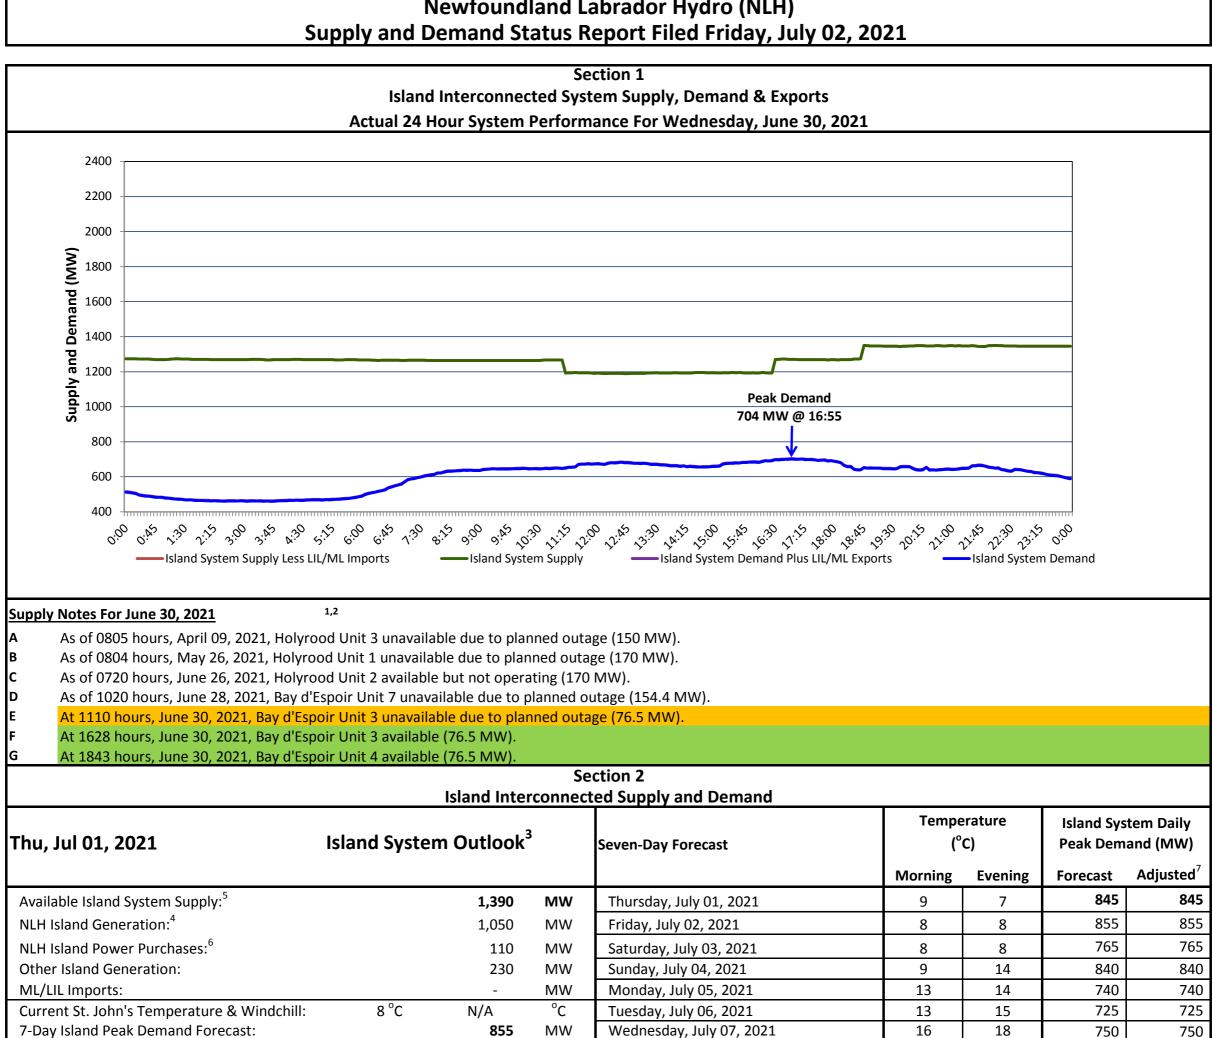

## Newfoundland Labrador Hydro (NLH)

| 7-Day    | 131011   | iu Feak Demanu Forecast.                                                                                                                                                                                                                                                                                                                                                                                                                              | 833                                                                                                                                        |                                                                  | Weathesday, July 07, 2021                                                                                                                                                                      | 10                                                                                                                                                                                                                                                                                                                                                                                                                                                                                                                                                                                                                                                                                                                                                                                                                                                                                                                                                                                                                                                                                                                                                                                                                                                                                                                                                                                                                                                                                                                                                                                                                                                                                                                                                                                                                                                                                 | 10                                                                    | 730                                                                    | /                               |
|----------|----------|-------------------------------------------------------------------------------------------------------------------------------------------------------------------------------------------------------------------------------------------------------------------------------------------------------------------------------------------------------------------------------------------------------------------------------------------------------|--------------------------------------------------------------------------------------------------------------------------------------------|------------------------------------------------------------------|------------------------------------------------------------------------------------------------------------------------------------------------------------------------------------------------|------------------------------------------------------------------------------------------------------------------------------------------------------------------------------------------------------------------------------------------------------------------------------------------------------------------------------------------------------------------------------------------------------------------------------------------------------------------------------------------------------------------------------------------------------------------------------------------------------------------------------------------------------------------------------------------------------------------------------------------------------------------------------------------------------------------------------------------------------------------------------------------------------------------------------------------------------------------------------------------------------------------------------------------------------------------------------------------------------------------------------------------------------------------------------------------------------------------------------------------------------------------------------------------------------------------------------------------------------------------------------------------------------------------------------------------------------------------------------------------------------------------------------------------------------------------------------------------------------------------------------------------------------------------------------------------------------------------------------------------------------------------------------------------------------------------------------------------------------------------------------------|-----------------------------------------------------------------------|------------------------------------------------------------------------|---------------------------------|
| Supply N | Note     | es For July 01, 2021 <sup>3</sup>                                                                                                                                                                                                                                                                                                                                                                                                                     |                                                                                                                                            |                                                                  |                                                                                                                                                                                                |                                                                                                                                                                                                                                                                                                                                                                                                                                                                                                                                                                                                                                                                                                                                                                                                                                                                                                                                                                                                                                                                                                                                                                                                                                                                                                                                                                                                                                                                                                                                                                                                                                                                                                                                                                                                                                                                                    |                                                                       |                                                                        |                                 |
| Notes:   | 1.<br>2. | Generation outages for running and corrective maint<br>system operators schedule outages to system equipm<br>from time to time equipment outages are necessary a<br>Due to the Island system having no synchronous com<br>customer's load to be interrupted for short periods to<br>load shedding (UFLS), is necessary to ensure the integ<br>Interconnected System and the resultant customer lo<br>2018, UFLS events have occurred less frequently. | nent whenever possible<br>and reserves may be imp<br>nections to the larger No<br>o bring generation outpu<br>grity and reliability of sys | to coincid<br>pacted.<br>orth Ameri<br>ut equal to<br>stem equip | e with periods when customer demands are lo<br>can grid, when there is a sudden loss of large g<br>customer demand. This automatic action of p<br>oment. Under frequency events have typically | w and sufficient sugenerating units the ower system protection occurred 5 to 8 times and the system occurred 5 to 8 times and the system system system protection occurred 5 to 8 times and the system s | upply reserves<br>here may be a<br>fection, referre<br>nes per year o | are available. H<br>requirement fo<br>d to as under fr<br>n the Island | However,<br>or some<br>requency |
|          | 3.       | As of 0800 Hours.                                                                                                                                                                                                                                                                                                                                                                                                                                     |                                                                                                                                            |                                                                  |                                                                                                                                                                                                |                                                                                                                                                                                                                                                                                                                                                                                                                                                                                                                                                                                                                                                                                                                                                                                                                                                                                                                                                                                                                                                                                                                                                                                                                                                                                                                                                                                                                                                                                                                                                                                                                                                                                                                                                                                                                                                                                    |                                                                       |                                                                        |                                 |
|          | 4.       | Gross output including station service at Holyrood (2-                                                                                                                                                                                                                                                                                                                                                                                                | 4.5 MW) and improved                                                                                                                       | NLH hydra                                                        | ulic output due to water levels (35 MW).                                                                                                                                                       |                                                                                                                                                                                                                                                                                                                                                                                                                                                                                                                                                                                                                                                                                                                                                                                                                                                                                                                                                                                                                                                                                                                                                                                                                                                                                                                                                                                                                                                                                                                                                                                                                                                                                                                                                                                                                                                                                    |                                                                       |                                                                        |                                 |
|          | 5.       | Gross output from all Island sources (including Note                                                                                                                                                                                                                                                                                                                                                                                                  | 4).                                                                                                                                        |                                                                  |                                                                                                                                                                                                |                                                                                                                                                                                                                                                                                                                                                                                                                                                                                                                                                                                                                                                                                                                                                                                                                                                                                                                                                                                                                                                                                                                                                                                                                                                                                                                                                                                                                                                                                                                                                                                                                                                                                                                                                                                                                                                                                    |                                                                       |                                                                        |                                 |
|          | 6.       | NLH Island Power Purchases include: CBPP Co-Gen, N                                                                                                                                                                                                                                                                                                                                                                                                    | alcor Exploits, Rattle Br                                                                                                                  | ook, Star L                                                      | ake, Wind Generation and capacity assistance                                                                                                                                                   | (when applicable)                                                                                                                                                                                                                                                                                                                                                                                                                                                                                                                                                                                                                                                                                                                                                                                                                                                                                                                                                                                                                                                                                                                                                                                                                                                                                                                                                                                                                                                                                                                                                                                                                                                                                                                                                                                                                                                                  |                                                                       |                                                                        |                                 |
|          | 7.       | Adjusted for curtailable load, market activities and the                                                                                                                                                                                                                                                                                                                                                                                              | ne impact of voltage redu                                                                                                                  | uction whe                                                       | n applicable.                                                                                                                                                                                  |                                                                                                                                                                                                                                                                                                                                                                                                                                                                                                                                                                                                                                                                                                                                                                                                                                                                                                                                                                                                                                                                                                                                                                                                                                                                                                                                                                                                                                                                                                                                                                                                                                                                                                                                                                                                                                                                                    |                                                                       |                                                                        |                                 |
|          |          |                                                                                                                                                                                                                                                                                                                                                                                                                                                       |                                                                                                                                            |                                                                  |                                                                                                                                                                                                |                                                                                                                                                                                                                                                                                                                                                                                                                                                                                                                                                                                                                                                                                                                                                                                                                                                                                                                                                                                                                                                                                                                                                                                                                                                                                                                                                                                                                                                                                                                                                                                                                                                                                                                                                                                                                                                                                    |                                                                       |                                                                        |                                 |

|                                                        | Section 3<br>Island Peak Demand Informatio | on    |        |  |  |  |  |  |
|--------------------------------------------------------|--------------------------------------------|-------|--------|--|--|--|--|--|
| Previous Day Actual Peak and Current Day Forecast Peak |                                            |       |        |  |  |  |  |  |
| Wed, Jun 30, 2021                                      | Actual Island Peak Demand <sup>8</sup>     | 16:55 | 704 MW |  |  |  |  |  |
| Thu, Jul 01, 2021                                      | Forecast Island Peak Demand                |       | 845 MW |  |  |  |  |  |